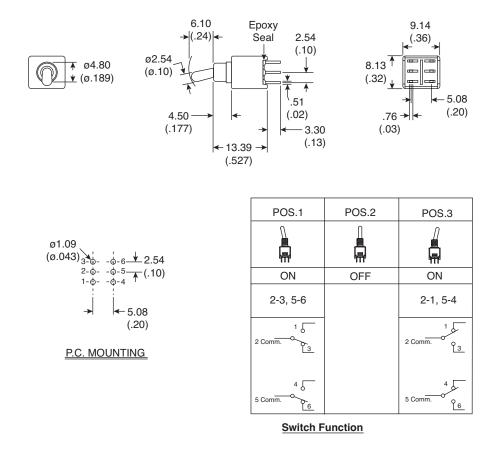

# Dimensions: mm (in)



## **Electrical Specifications:**

- Contact Resistance: 20mΩ max. initial @ 2-4VDC 100mA
- Insulation Resistance: 1,000M $\Omega$  min.
- Dieletric Strength: 1,000 V RMS@sea level
- Rating: 1A / 250VAC; 3A / 120VAC or 28VDC

### **Mechanical Specifications:**

- Mechanical Life: 30,000 make-and-break cycles
- Operating Temperature: -30°C to 85°C

## **Soldering Process:**

- Manual Soldering: Use soldering iron of 30 watts, controlled at 350°C approximately 5 sec. while applying solder.
- Wave Soldering: Recommended Soldering Temperature: 260±5°C Duration of Solder Immersion: 5±1sec. (PCB is 1.6mm in thickness)

#### Note:

• RoHS Compliant by Exemption





# Available from Mouser Electronics

# www.mouser.com 1-800-346-6873

Specifications are subject to change without notice. No liab