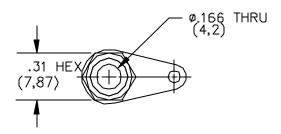

#### **FEATURES:**

- Fits standard banana plug.
- 1/4 32 Thread

#### **MATERIAL:**

Banana Jack Body – Nickel Plated Brass Solder Lug – Copper, finish – Hot tin dip Hex Nut – Brass - 6.35 (.250) –23 Double Chamfered, Nickel Plated