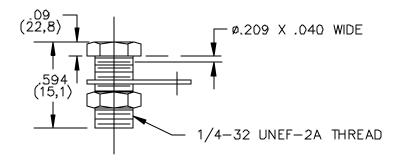

#### **FEATURES:**

- Fits standard banana plug.
- 1/4 32 Thread

#### **MATERIAL:**

Banana Jack Body – Nickel Plated Brass Solder Lug – Copper, finish – Hot tin dip Hex Nut – Brass - 6.35 (.250) –23 Double Chamfered, Nickel Plated