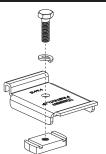

#### Mounting Brackets

Trapeze bracket

for new 1/2"

threaded rod: FR24TBN12

**FRSTRCLIP** 

Trapeze bracket for existing 1/2"

threaded rod: FR24TBE12

Strut clip kit: Two-piece ladder rack

bracket for 1/2"

threaded rod: F2PCLB12

\*\*Substitute YL = Yellow, OR = Orange, BL = Black.

### Brackets

FR24TBN12

FR24TBE12

FRSTRCLIP

F2PCLB12

\*\*Substitute: YL = Yellow, OR = Orange, BL = Black.

WORLDWIDE SUBSIDIARIES AND SALES OFFICES

PANDUIT CANADA Markham, Ontario cs-cdn@panduit.com Phone: 800.777.3300 PANDUIT EUROPE LTD. London, UK cs-emea@panduit.com Phone: 44.20.8601.7200 PANDUIT SINGAPORE PTE. LTD. Republic of Singapore cs-ap@panduit.com Phone: 65.6305.7575 PANDUIT JAPAN Tokyo, Japan cs-japan@panduit.com Phone: 81.3.6863.6000 PANDUIT LATIN AMERICA Jalisco, Mexico cs-la@panduit.com Phone: 52.33.3777.6000 PANDUIT AUSTRALIA PTY. LTD. Victoria, Australia cs-aus@panduit.com Phone: 61.3.9794.9020