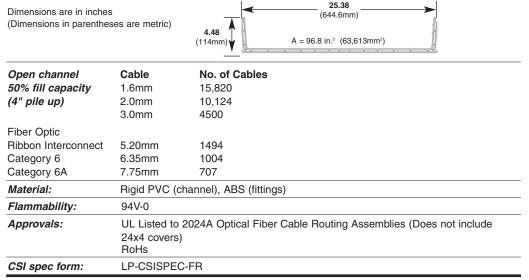

# specifications

The 24x4 routing system shall be a system of channel, fittings, covers, and brackets designed to segregate, route, and protect fiber optic and high performance copper cabling. Channel and fittings shall be installed using pre-assembled couplers. Fittings maintain a minimum 3" bend radius to protect against signal loss due to excessive cable bends. Available system colors shall be yellow, orange, and black. Brackets shall be available for attaching system components to 1/2" threaded rod.

# applications

The FiberRunner® 24x4 Routing System is a system of channel, fittings, covers, and brackets designed to route, manage, and protect fiber optic and high performance copper cabling above network racks and cabinets within data centers and service provider facilities. Because of its larger capacity, the 24x4 system is used to route higher cable counts. Channel and fittings are assembled using timesaving Panduit® QuikLock™ Couplers. Fittings maintain a 3" bend radius to protect against signal loss due to

excessive cable bends. Available system colors are yellow, orange, and black to differentiate various types of cabling.

The FiberRunner® 24x4 Routing System is part of the Panduit complete fiber distribution system, which includes the FiberRunner® 12x4, 6x4, 4x4, and 2x2 Routing Systems, the Fiber-Duct ™4x4 and 2x2 Routing Systems, Wyr-Grid™ Overhead Cable Tray System and cable management products and racks.