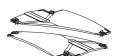

### Channel and Cover

FR24X4\*\*10

FRCV24\*\*10

### Fittings, Covers, and Spillouts

FRBC24X4\*\*

FRT24X4W12\*\*

FRTCV24W12\*\*

FRH4524X4\*\*

FRH45CV24\*\*

FRIV4524X4\*\*

FROV4524X4\*\*

FROV45CV24\*\*

FRFWC24X4

FRFWCCV24\*\*

FRFWC24X4W12\*\*

FRFWCCV24W12\*\*

FRRF2412\*\*

FRRF2412CV\*\*

FRSPJ4X4\*\* (2" bend radius)

FRSPJ2X2\*\* (2" bend radius)

FRTR24X4\*\*