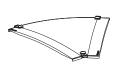

FRRF2412CV\*\* reducer cover:

Spill-over

with 4x4 exit: FRSPJ4X4\*\*

Spill-over

with 2x2 exit: FRSPJ2X2\*\*

3-sided BRC

trumpet for

24x4 exit: FRTR24X4\*\*

FRSPJ2X2\*\* (2" bend radius)

FRTR24X4\*\*