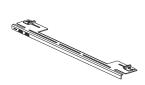

#### Fittings, Covers, and Spillouts

QuikLock<sup>1</sup>

FRBC24X4\*\* Coupler:

Horizontal tee

with 12" exits: FRT24X4W12\*\*

Horizontal tee with

FRTCV24W12\*\* 12" exits cover:

FRH4524X4\*\*

Horizontal 45°:

Horizontal 45°

FRH45CV24\*\* cover: Inside

vertical 45°: FRIV4524X4\*\*

Outside

vertical 45°: FROV4524X4\*\*

Outside vertical

45° cover: FROV45CV24\*\* FRFWC24X4\*\* 4-way cross: 4-way cross cover:FRFWCCV24\*\*

4-way cross

with 12" exits: FRFWC24X4W12\*\*

4-way cross with

12" exits cover: FRFWCCV24W12\*\*

End cap: FREC24X4\*\*

24" to 12"

reducer: FRRF2412\*\*

24" to 12"

FRRF2412CV\*\* reducer cover:

Spill-over

with 4x4 exit: FRSPJ4X4\*\*

Spill-over

with 2x2 exit: FRSPJ2X2\*\*

3-sided BRC

trumpet for

24x4 exit: FRTR24X4\*\*

### Fittings, Covers, and Spillouts

FRBC24X4\*\*

FRT24X4W12\*\*

FRTCV24W12\*\*

FRH4524X4\*\*

FRH45CV24\*\*

FRIV4524X4\*\*

FROV4524X4\*\*

FROV45CV24\*\*

FRFWC24X4

FRFWCCV24\*\*

FRFWC24X4W12\*\*

FRFWCCV24W12\*\*

FRRF2412\*\*

FRRF2412CV\*\*

FRSPJ4X4\*\* (2" bend radius)

FRSPJ2X2\*\* (2" bend radius)

FRTR24X4\*\*