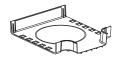

#### Channel and Cover

24x4 channel

FR24X4\*\*10 (10'):

24x4 snap-on

FRCV24\*\*10 cover (10'):

#### Fittings, Covers, and Spillouts

QuikLock<sup>1</sup>

FRBC24X4\*\* Coupler:

Horizontal tee

with 12" exits: FRT24X4W12\*\*

Horizontal tee with

FRTCV24W12\*\* 12" exits cover:

FRH4524X4\*\*