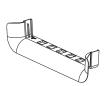

#### Channel and Cover

24x4 channel

FR24X4\*\*10 (10'):

24x4 snap-on

FRCV24\*\*10 cover (10'):

### Channel and Cover

FR24X4\*\*10

FRCV24\*\*10