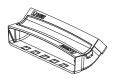

#### Channel and Cover

24x4 channel

FR24X4\*\*10 (10'):

24x4 snap-on

FRCV24\*\*10 cover (10'):

### Channel and Cover

FR24X4\*\*10

FRCV24\*\*10