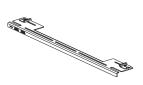

#### Fittings, Covers, and Spillouts

QuikLock<sup>1</sup>

FRBC24X4\*\* Coupler:

Horizontal tee

with 12" exits: FRT24X4W12\*\*

Horizontal tee with

FRTCV24W12\*\* 12" exits cover:

FRH4524X4\*\*

Horizontal 45°:

Horizontal 45°

FRH45CV24\*\* cover: Inside

vertical 45°: FRIV4524X4\*\*

Outside

vertical 45°: FROV4524X4\*\*

Outside vertical

45° cover: FROV45CV24\*\* FRFWC24X4\*\* 4-way cross: 4-way cross cover:FRFWCCV24\*\*

4-way cross

with 12" exits: FRFWC24X4W12\*\*

4-way cross with

12" exits cover: FRFWCCV24W12\*\*

End cap: FREC24X4\*\*

24" to 12"

reducer: FRRF2412\*\*

24" to 12"

FRRF2412CV\*\* reducer cover:

Spill-over

with 4x4 exit: FRSPJ4X4\*\*

Spill-over

with 2x2 exit: FRSPJ2X2\*\*

3-sided BRC

trumpet for

24x4 exit: FRTR24X4\*\*

### Fittings, Covers, and Spillouts

FRBC24X4\*\*

FRT24X4W12\*\*

FRTCV24W12\*\*

FRH4524X4\*\*

FRH45CV24\*\*

FRIV4524X4\*\*

FROV4524X4\*\*

FROV45CV24\*\*

FRFWC24X4

FRFWCCV24\*\*

FRFWC24X4W12\*\*

FRFWCCV24W12\*\*

FRRF2412\*\*

FRRF2412CV\*\*

FRSPJ4X4\*\* (2" bend radius)

FRSPJ2X2\*\* (2" bend radius)

FRTR24X4\*\*