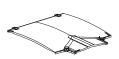

#### Fittings, Covers, and Spillouts

QuikLock<sup>1</sup>

FRBC24X4\*\* Coupler:

Horizontal tee

with 12" exits: FRT24X4W12\*\*

Horizontal tee with

FRTCV24W12\*\* 12" exits cover:

FRH4524X4\*\*

Horizontal 45°:

Horizontal 45°

FRH45CV24\*\* cover: Inside

vertical 45°: FRIV4524X4\*\*

Outside

vertical 45°: FROV4524X4\*\*

Outside vertical

45° cover: FROV45CV24\*\* FRFWC24X4\*\* 4-way cross: 4-way cross cover:FRFWCCV24\*\*

4-way cross

with 12" exits: FRFWC24X4W12\*\*

4-way cross with

12" exits cover: FRFWCCV24W12\*\*

End cap: FREC24X4\*\*

24" to 12"

reducer: FRRF2412\*\*

24" to 12"