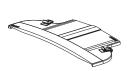

#### Channel and Cover

24x4 channel

FR24X4\*\*10 (10'):

24x4 snap-on

FRCV24\*\*10 cover (10'):

### Channel and Cover

FR24X4\*\*10

FRCV24\*\*10