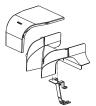

#### Fittings, Covers, and Spillouts

QuikLock<sup>1</sup>

FRBC24X4\*\* Coupler:

Horizontal tee

with 12" exits: FRT24X4W12\*\*

Horizontal tee with

FRTCV24W12\*\* 12" exits cover:

FRH4524X4\*\*

Horizontal 45°:

Horizontal 45°

FRH45CV24\*\* cover: Inside

vertical 45°: FRIV4524X4\*\*

Outside

vertical 45°: FROV4524X4\*\*

Outside vertical

45° cover: FROV45CV24\*\* FRFWC24X4\*\* 4-way cross: 4-way cross cover:FRFWCCV24\*\*

4-way cross

with 12" exits: FRFWC24X4W12\*\*

4-way cross with

12" exits cover: FRFWCCV24W12\*\*

End cap: FREC24X4\*\*

24" to 12"

reducer: FRRF2412\*\*

24" to 12"

FRRF2412CV\*\* reducer cover:

Spill-over

with 4x4 exit: FRSPJ4X4\*\*

Spill-over

with 2x2 exit: FRSPJ2X2\*\*

3-sided BRC

trumpet for

24x4 exit: FRTR24X4\*\*

### Fittings, Covers, and Spillouts

FRBC24X4\*\*

FRT24X4W12\*\*

FRTCV24W12\*\*

FRH4524X4\*\*

FRH45CV24\*\*

FRIV4524X4\*\*

FROV4524X4\*\*

FROV45CV24\*\*

FRFWC24X4

FRFWCCV24\*\*

FRFWC24X4W12\*\*

FRFWCCV24W12\*\*

FRRF2412\*\*

FRRF2412CV\*\*

FRSPJ4X4\*\* (2" bend radius)

FRSPJ2X2\*\* (2" bend radius)

FRTR24X4\*\*