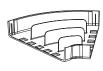

#### Channel and Cover

24x4 channel

FR24X4\*\*10 (10'):

24x4 snap-on

FRCV24\*\*10 cover (10'):

### Channel and Cover

FR24X4\*\*10

FRCV24\*\*10