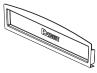

#### Channel and Cover

24x4 channel

FR24X4\*\*10 (10'):

24x4 snap-on

FRCV24\*\*10 cover (10'):