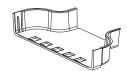

#### Channel and Cover

24x4 channel

FR24X4\*\*10 (10'):

24x4 snap-on

FRCV24\*\*10 cover (10'):

### Channel and Cover

FR24X4\*\*10

FRCV24\*\*10