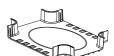

#### Mounting Brackets

Trapeze bracket

for new 1/2"

threaded rod: FR24TBN12

**FRSTRCLIP** 

Trapeze bracket for existing 1/2"

threaded rod: FR24TBE12

Strut clip kit: Two-piece ladder rack

bracket for 1/2"

threaded rod: F2PCLB12

\*\*Substitute YL = Yellow, OR = Orange, BL = Black.