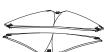

#### Channel and Cover

24x4 channel

FR24X4\*\*10 (10'):

24x4 snap-on

FRCV24\*\*10 cover (10'):

#### Fittings, Covers, and Spillouts

QuikLock<sup>1</sup>

FRBC24X4\*\* Coupler:

Horizontal tee

with 12" exits: FRT24X4W12\*\*

Horizontal tee with

FRTCV24W12\*\* 12" exits cover:

FRH4524X4\*\*

Horizontal 45°:

Horizontal 45°

FRH45CV24\*\* cover: Inside

vertical 45°: FRIV4524X4\*\*

Outside

vertical 45°: FROV4524X4\*\*

Outside vertical

45° cover: FROV45CV24\*\* FRFWC24X4\*\* 4-way cross: 4-way cross cover:FRFWCCV24\*\*

4-way cross

with 12" exits: FRFWC24X4W12\*\*

4-way cross with

12" exits cover: FRFWCCV24W12\*\*

End cap: FREC24X4\*\*

24" to 12"

reducer: FRRF2412\*\*

24" to 12"

FRRF2412CV\*\* reducer cover:

Spill-over

with 4x4 exit: FRSPJ4X4\*\*

Spill-over

with 2x2 exit: FRSPJ2X2\*\*

3-sided BRC

trumpet for

24x4 exit: FRTR24X4\*\*