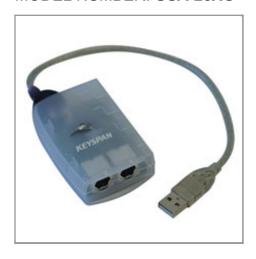

# **USB Twin Serial Adapter for Macs Keyspan by Tripp Lite**

MODEL NUMBER: USA-28XG

### **Features**

- Provides two RS-422 ports for connection to serial devices
- Supports data rates up to 1 Mbps
- Draws power from the USB connection -- a power adapter in not required
- Has been qualified by Apple, Avid and others for connection to video decks
- Supports use of multiple adapters on one Mac

### **Highlights**

- Provides two RS-422 MiniDin8 serial ports via the USB port on your Mac
- Supports data rates up to 1 Mbps
- Qualified for use with Final Cut Pro