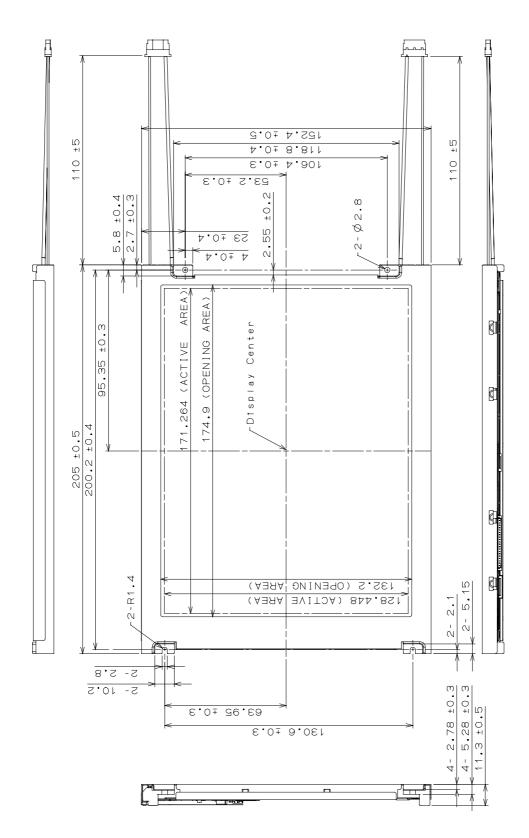

# 8. MECHANICAL SPECIFICATIONS

### (1) Front Side

1)Tolerance is ±0.5mm unless noted 2)Except for thickness of PET film

Unit:mm

| T-51639D084JU-FW-A-AB (AB) No. 2005-0392 | OPTREX CORPORATION | Page 15/36 |  |
|------------------------------------------|--------------------|------------|--|
|------------------------------------------|--------------------|------------|--|