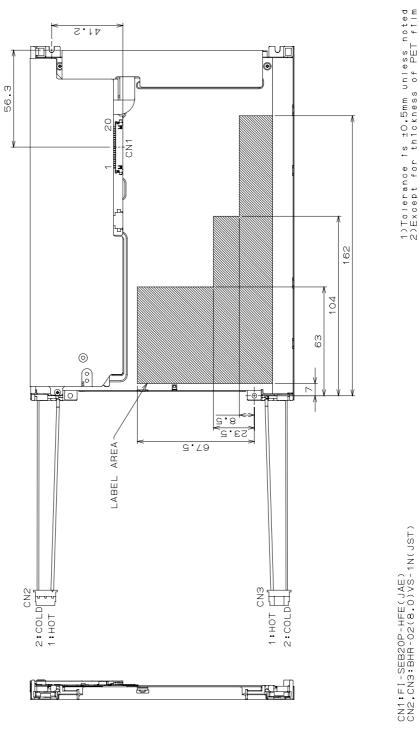

### (2) Rear Side

## Unit:mm

# [Note]

We recommend you referring to the detailed drawing for your design. Please contact our company sales representative when you need the detailed drawing.

| T-51639D084JU-FW-A-AB (AB) No. 2005-0392 | OPTREX CORPORATION | Page 16/36 |
|------------------------------------------|--------------------|------------|
|------------------------------------------|--------------------|------------|